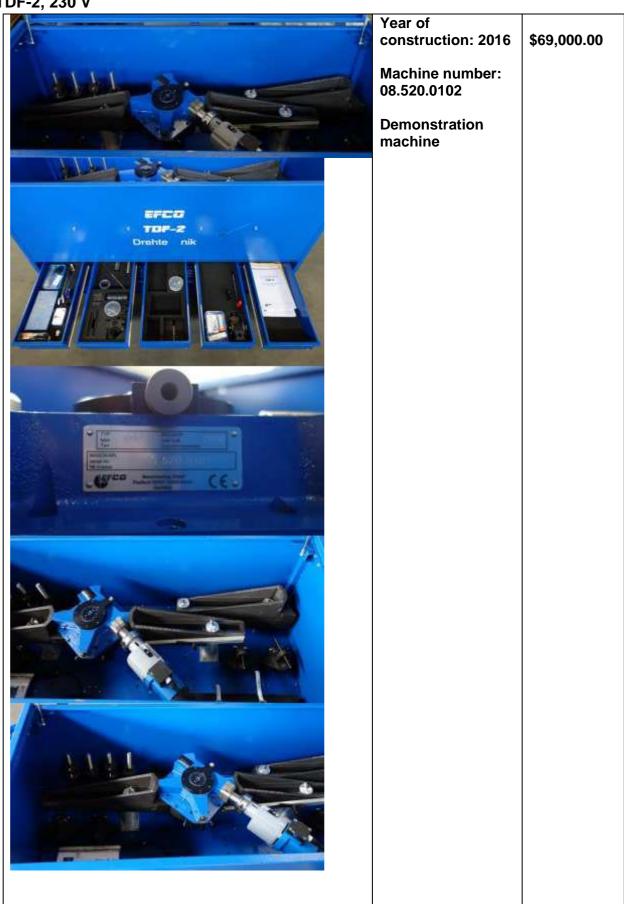

TDF-2, 230 V

\$8,500.00

VSK-2 USA 30°+60°+90° 230 V

For valves with limited space, no clamping screw for the consumables, adhesive segments are used.

Machine number: 14.202.1327

Year of construction: 2016

Condition: see picture / as new