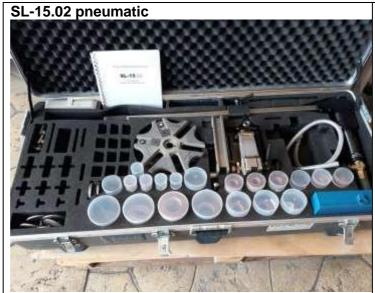

Machine number: 08.511.0055

Delivery time: 2 weeks

\$45,000.00

| LKD-2 accessories for TD-2 | Condition and accessories see picture | \$9,400.00 |
|----------------------------|---------------------------------------|------------|
| ARS-2, pneumatic           | Condition and accessories see picture | 1,200.00   |