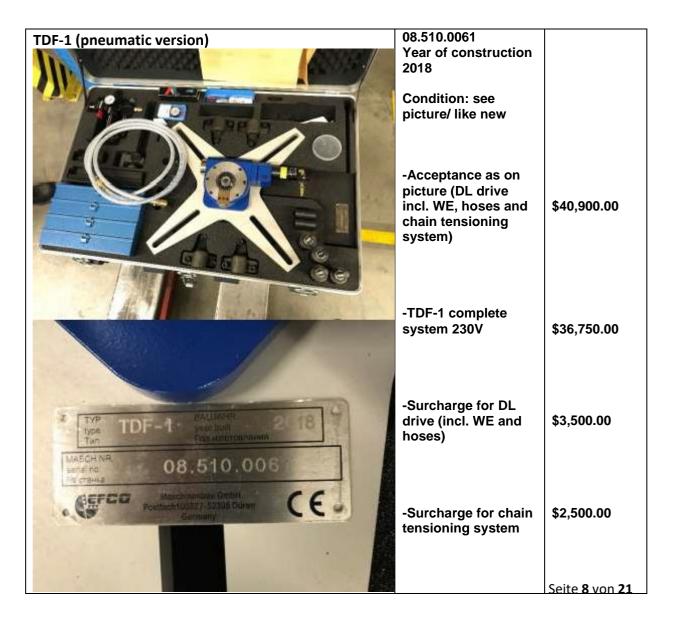

Machine number: 08.511.0055

Delivery time: 2 weeks

\$45,000.00

| LKD-2 accessories for TD-2 | Condition and accessories see picture | \$9,400.00 |
|----------------------------|---------------------------------------|------------|
| ARS-2, pneumatic           | Condition and accessories see picture | 1,200.00   |