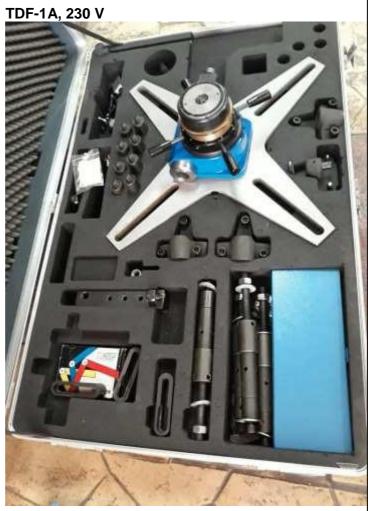

TDF-2, 230 V

\$8,500.00

VSK-2 USA 30°+60°+90° 230 V

For valves with limited space, no clamping screw for the consumables, adhesive segments are used.

Machine number: 14.202.1327

Year of construction: 2016

Condition: see picture / as new