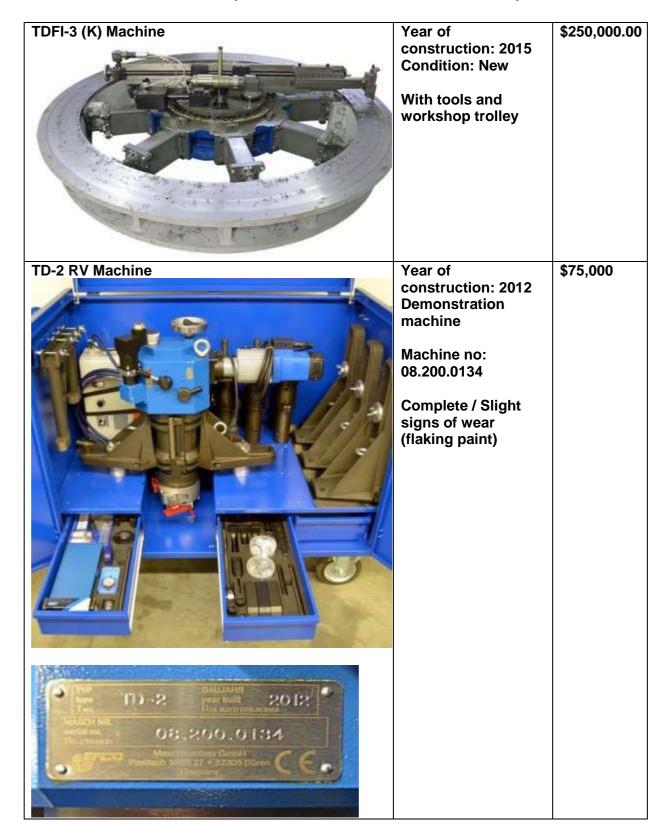

Machine number: 08.511.0055

Delivery time: 2 weeks

\$45,000.00

| LKD-2 accessories for TD-2 | Condition and accessories see picture | \$9,400.00 |
|----------------------------|---------------------------------------|------------|
| ARS-2, pneumatic           | Condition and accessories see picture | 1,200.00   |